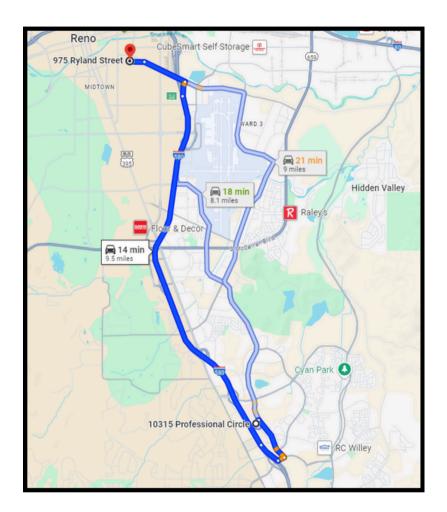

## DIRECTIONS TO RENOWN WOMEN'S HEALTH OPEN HOUSE TOUR

**DISTANCE: 9.5 MILES** 

**DRIVE TIME: 20 MINS** 

## **DIRECTIONS**

|   | Get on I-580/US-395 N from Double R Blvd                           |                                                                                                       |
|---|--------------------------------------------------------------------|-------------------------------------------------------------------------------------------------------|
|   | 3 min (1.4 mi)                                                     |                                                                                                       |
|   | $\uparrow$                                                         | Head north toward Double R Blvd                                                                       |
|   |                                                                    | 210 ft —                                                                                              |
|   | $\rightarrow$                                                      | Turn right toward Double R Blvd                                                                       |
|   |                                                                    | 92 ft ———————————————————————————————————                                                             |
|   | $\rightarrow$                                                      | Turn right onto Double R Blvd                                                                         |
|   |                                                                    | 0.8 mi —                                                                                              |
|   | $\rightarrow$                                                      | Use the right lane to turn right onto Damonte<br>Ranch Pkwy                                           |
|   |                                                                    | 0.1 mi                                                                                                |
|   | *                                                                  | Turn right onto the I-580 N/U.S. 395 N ramp                                                           |
|   |                                                                    | 0.4 mi                                                                                                |
| , | Follow I-580/US-395 N to Mill St. Take exit 34 from I-580/US-395 N |                                                                                                       |
|   | 7 mi                                                               | n (7.0 mi)                                                                                            |
|   | *                                                                  | Merge onto I-580/US-395 N                                                                             |
|   |                                                                    | 6.8 mi —                                                                                              |
|   | P                                                                  | Take exit 34 for Mill Street                                                                          |
|   |                                                                    | 0.3 mi                                                                                                |
| ŀ | Continue on Mill St. Drive to Ryland St                            |                                                                                                       |
|   | 4 mi                                                               | n (1.1 mi) —————                                                                                      |
|   | ←                                                                  | Turn left onto Mill St                                                                                |
|   |                                                                    | 0.8 mi ———————————————————————————————————                                                            |
|   | 5                                                                  | Use the 2nd from the left lane to turn slightly left onto Ryland St  Destination will be on the right |
|   |                                                                    | 0.3 mi                                                                                                |

ARRIVE AT: 975 RYLAND ST, SUITE 105
RENO, NV 89502